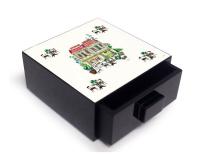

# Lacquer Trinket Box Featuring Quintessential Shophouses along Koon Seng Road

**Description:** Lacquer

on wood.

**Size** : 11 cm x 11 cm

x 4 cm