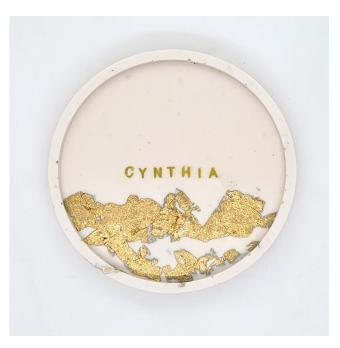

# **Utama Collection Jiwa Brooch**

**Description :** Fine silver with vitrous enamel detailing. Silver.

**Size** : 4.4 cm x 4.4 cm

Contact: <u>imablecollective@sgenable.sg</u>