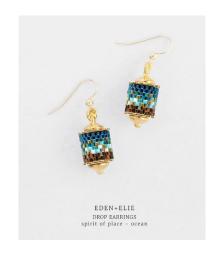

# **Everyday Drop Earrings**

**Description:** 14k gold-fill earring

hooks, lead and nickelfree for sensitive ears. Handwoven with 24k gold, matte, opalescent & polished delicas. Lead & nickel-free. Suitable for

sensitive skin.

Size : Hangs 4 cm from earlobes.