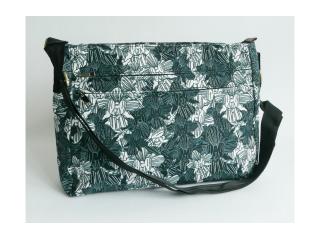

# **Cross-body Canvas Bag**

**Description :** Folds into a rectangle pouch

**Size** : 23 cm x 26 cm x9 cm

Shoulder strap length: 60 cm

With one inner pocket.

Light weighted.

Contact: <a href="mailto:evolstudiosg@gmail.com">evolstudiosg@gmail.com</a>