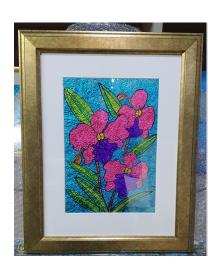

#### **Orchid series with Frame**

**Description:** Transparency Paper.

Framed.

**Size** : 30 cm x 30 cm