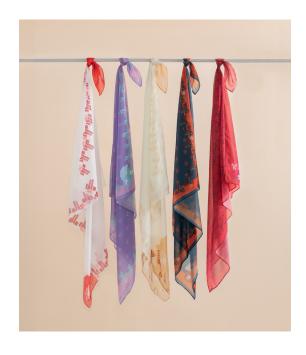

# **Square Scarf**

**Description:** 100% silk

Size :90 cm

Contact: <u>general@artdis.org.sg</u>