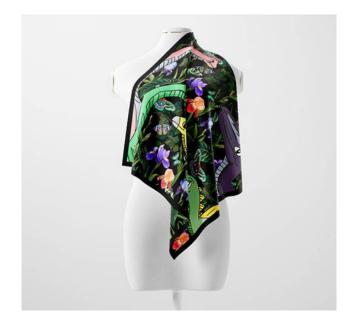

# **Square Scarf**

**Description:** 100% silk

Size :90 cm

Contact: <u>general@artdis.org.sg</u>