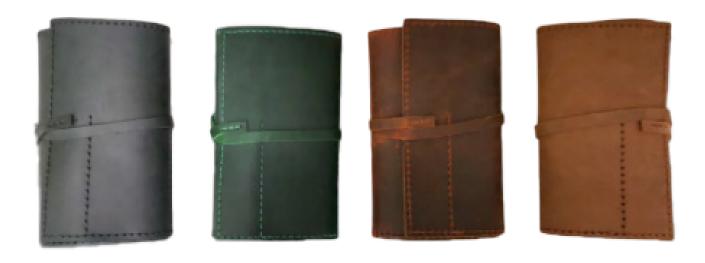

### Heritage A5-P Leather Notebook Cover, Classic Tan

Description: 4-oz, natural full-grained vegetable-tanned, buffalo hide leather journal and notebook cover in A5 portrait format. The sleeve's leather strap-and-keeper design ensures decades of use without slackening or splitting. The cover is fully and meticulously hand crafted by experienced craftsmen. It comes with a looped pen holder which fits most drawing pens and mechanical pencils.

Natural leather grain pattern, unique to each hide, can be seen on the cover and will acquire a beautiful natural satin lustre over time. Sleeve fits most brands of perfect-bound and saddle-stitched spine A5 plain journals, notebooks and sketchbooks including Moleskine, Rhodia, Muji, Daler & Rowney, Fabriano and Monologue.

**Size** : 17 cm x 23.5 cm x 2 cm

Contact: <a href="mailto:contact@arkademie.com">contact@arkademie.com</a>