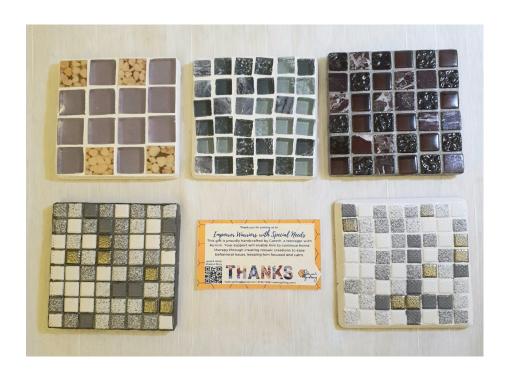

#### **Mosaics Tiles Coaster**

**Description :** Made from glass mosaic tiles on a piece of plywood. Perfect as a coaster for your pots and drinks! Each mosaic creation is handpicked and

crafted by Gareth with love.

Material: Wooden board

Mosaics Tiles with grouting

Colour : As shown

Packaging: Kraft bag, Bubble Wrap

**Size** :10 cm x 10 cm x 1.5cm. 200 g.

Contact: <a href="mailto:valen@sgifting.com">valen@sgifting.com</a>