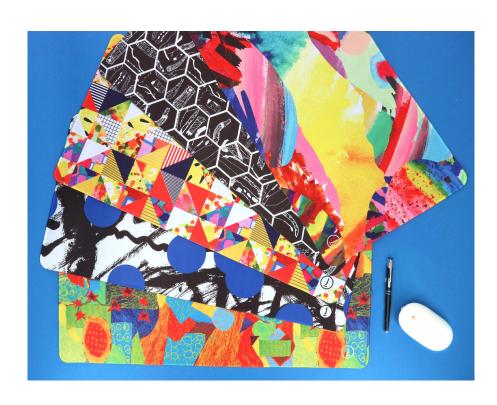

#### **Mousepad Collection**

Description: Mousepad Material - Soft Rubber with
Grip Texture. A uniquely round shaped
mousepad to spice up your office/ work
from home desks. Artably's characters will
definitely help bring fun & positive vibes

to your day-to-day work.

Size : Approx diameter 195 mm x 3 mm thickness