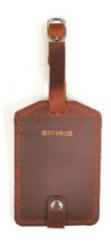

#### **Vintage Leather Luggage Tag**

**Description :** Oil-tanned crazy horse leather.

**Size** : 11 cm x 7.5 cm