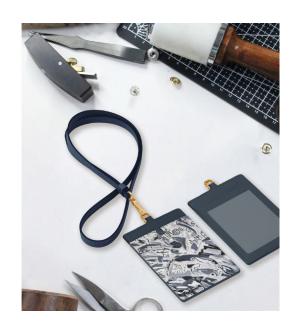

# **Tote Bag**

Available in blue, purple and green

**Description :** Singapore Sign Language (SgSL)

Alphabet Tote Bag

**Size** : 37 cm x 32 cm

Contact: <a href="mailto:sylvia@don8uri.com">sylvia@don8uri.com</a>