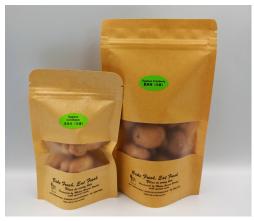

### **Eggless Cookies in Brown Kraft Pack**

**Description:** Small - 6 pcs/pack

Flavours: Cranberry/

Butter Almond/

Cornflakes. Large - 6 pcs/

pack. Flavours:

Cranberry/Butter

Almond/ Cornflakes/

Earl Grey/ Chocolate

with Macadamia Nuts