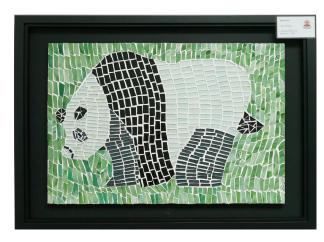

#### **Mosaic Art (Panda)**

**Description :** Framed Piece. This artwork is put together by a group of students from Metta school under their art development programme.