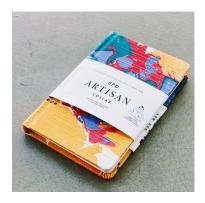

### Heritage A5-P Leather Notebook Cover, Classic Tan

Description: 4-oz, natural full-grained vegetable-tanned, buffalo hide leather journal and notebook cover in A5 portrait format. The sleeve's leather strap-and-keeper design ensures decades of use without slackening or splitting. The cover is fully and meticulously hand crafted by experienced craftsmen. It comes with a looped pen holder which fits most drawing pens and mechanical pencils.

Natural leather grain pattern, unique to each hide, can be seen on the cover and will acquire a beautiful natural satin lustre over time. Sleeve fits most brands of perfect-bound and saddle-stitched spine A5 plain journals, notebooks and sketchbooks including Moleskine, Rhodia, Muji, Daler & Rowney, Fabriano and Monologue.

**Size** : 17 cm x 23.5 cm x 2 cm

Contact: <a href="mailto:contact@arkademie.com">contact@arkademie.com</a>