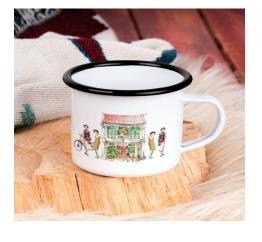

#### A Blast from the Past Retro Enamel Mug

**Description:** Enamel Mug.

Size :380 ml

8.9 cm x 7.8 cm