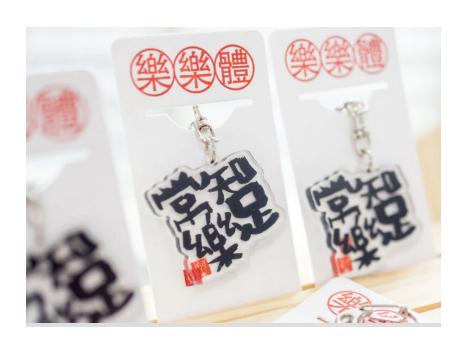

# **Contentment Brings Lasting Happiness Keychains**

**Description:** Keychain

**Size** : 4 cm x 4 cm

Contact: <u>bob@thefatfarmer.com</u>