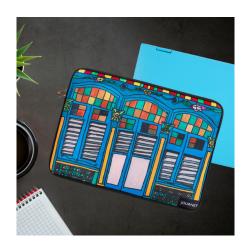

# Heritage Windows Laptop Sleeve

**Description:** For laptops up to 14".

Padded for protection.

Lightweight.

**Size** : 35 cm x 26 cm