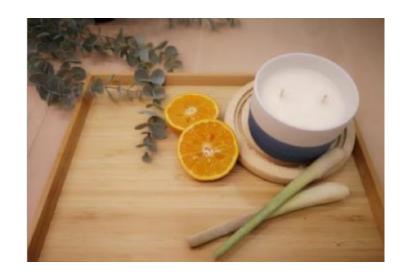

### Hand Poured with Vegan Soy Wax and 100% Cotton Wick Candles - 200g

**Description :** Burns up to 30H. Comes in 100% pure essential oils/ All natural botanical fragrance oils. Personalisation is available.

DIY kits available too.

**Size** :200g