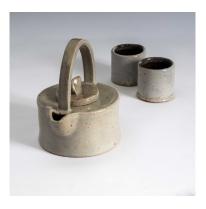

#### **Pottery Teapot Set**

**Description :** These Signature Pottery

Teapot is handmade and each piece is unique. They are specially designed and processed by our youths with special needs. Each pottery piece goes through the tedious process of kneading, rolling, cutting, sculpting, drying, coloring and firing before it is curated into a product. Each set comes with one teapot and 2 matching teacups.

Size :15 cm x 15 cm (Teapot) 5 cm x 5 cm (Tea cups)