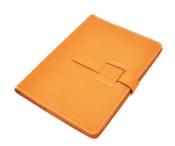

### Heritage A5-P Leather Notebook Cover, Classic Tan

Description: 4-oz, natural full-grained vegetable-tanned, buffalo hide leather journal and notebook cover in A5 portrait format. The sleeve's leather strap-and-keeper design ensures decades of use without slackening or splitting. The cover is fully and meticulously hand crafted by experienced craftsmen. It comes with a looped pen holder which fits most drawing pens and mechanical pencils.

Natural leather grain pattern, unique to each hide, can be seen on the cover and will acquire a beautiful natural satin lustre over time. Sleeve fits most brands of perfect-bound and saddle-stitched spine A5 plain journals, notebooks and sketchbooks including Moleskine, Rhodia, Muji, Daler & Rowney, Fabriano and Monologue.

**Size** : 17 cm x 23.5 cm x 2 cm

Contact: <a href="mailto:contact@arkademie.com">contact@arkademie.com</a>