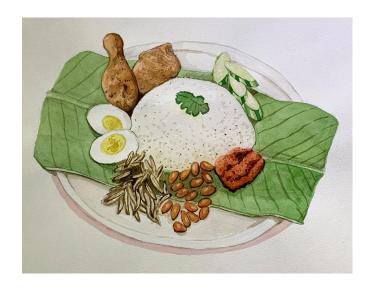

iption:** Transparency Paper.

Framed.

**Size** : 30 cm x 30 cm



### **Prosperous Koi Series** with Frame

**Description:** Paper. Framed.

**Size** : 30 cm x 40 cm or

40 cm x 50 cm



### **Aquarium Fish Series** with Frame

**Description**: Canvas. Framed.

**Size** : 35 cm x 35 cm

Contact: tommy tng@cpas.org.sg, terryteong@cpas.org.sg





#### A3 Mixed Media

**Description:** Bandstand @ the Botanic Gardens

The bandstand at the Singapore Botanic Gardens is an octagonal gazebo built in 1930. It had staged military band performances for many years but it is no longer used for this purpose. BG has created another venue for this. It is now a very popular "proposal" site for many young couples!

Size : A3, 300 gsm art paper

Contact: <u>glacy@glacysohart.com</u>

#### isaacliang.com



#### **Nasi Lemak Painting**

**Description:** Watercolour painting.

Size : A3





#### **Gouache Painting on Wood**

**Description:** (Left) Beaulieu House Sembawang Park (2017)

(Middle) Meiji Jingu Gyoen (2015)

(Right) Sembawang Hot Spring (2017)

Each painting is done on live location for two hours with

Goauaches paints by Issac Liang.

Size : A3

Contact: <u>zhijieart@gmail.com</u>







#### **Resin Art Real Pressed Flowers & Leaves**

**Description:** This elegant resin art piece 福杯满溢 (my cup runneth over) is created by Jojomama's founder who made the resin drip art design for the backdrop, and makers with disabilities from Jojomama who created the round resin art featuring Chinese characters and pressed flowers.

**Size** : 75 cm x 30cm x 6 cm

Contact: jojomama.net@gmail.co