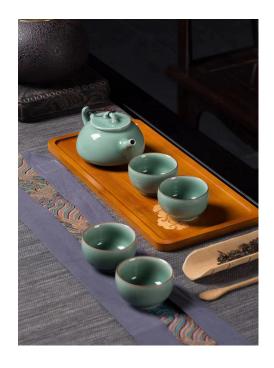

#### **Pottery Teapot Set**

**Description :** These Signature Pottery

Teapot is handmade and each piece is unique. They are specially designed and processed by our youths with special needs. Each pottery piece goes through the tedious process of kneading, rolling, cutting, sculpting, drying, coloring and firing before it is curated into a product. Each set comes with one teapot and 2 matching teacups.

Size :15 cm x 15 cm (Teapot) 5 cm x 5 cm (Tea cups)