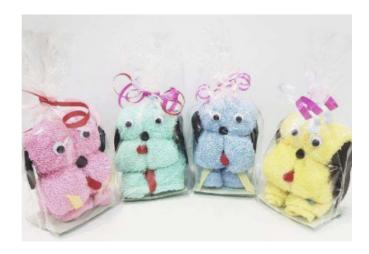

#### **Dog-Shaped Face Towel**

**Description:** Hand folded by the blind to shape like

a dog face towel.

**Size** :12.7 cm x 6.35 cm

30.5 cm x 30.5 cm (Unfolded)