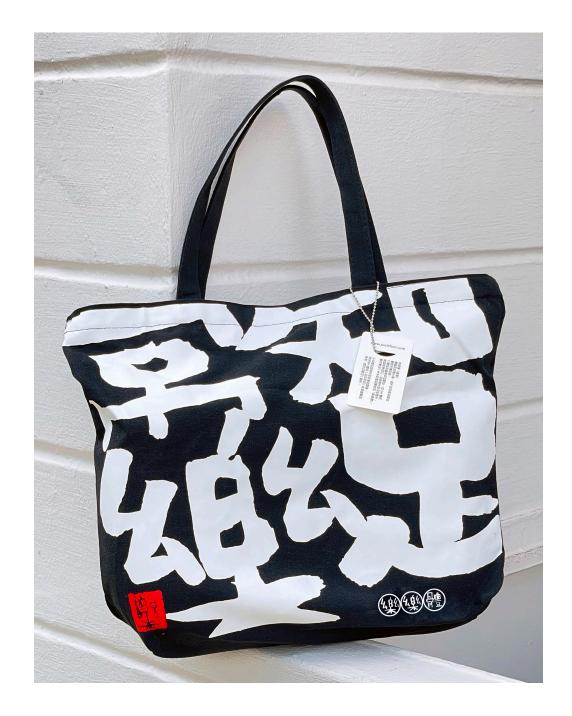

# **Two-Tone Deluxe Classic Tote Bag**

**Description :** Tote Bag

**Size** : 29 cm x 17.5 cm

Contact: <a href="mailto:jtmuses@singnet.com.sg">jtmuses@singnet.com.sg</a>