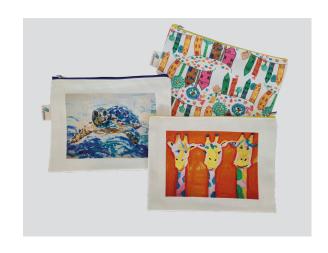

# **Zipper Pouch (Small)**

**Description:** Cotton fabric.

Assorted designs.

**Size** : 23.5 cm x 11.5 cm

# **Zipper Pouch (Large)**

**Description :** Cotton fabric. Assorted designs.

**Size** : 20 cm x 15 cm

Contact: <u>Sulyanna@downsyndrome-singapore.org</u>