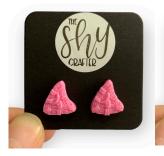

# **Polymer Clay Earrings**

Assorted colours available

**Description:** Small round/Square Shape.

Handmade Polymer Clay Earrings.

Every piece is a unique individual piece, handmade by beneficiaries hence actual product will differ from

the image shown.

Contact: <a href="mailto:szekeat.tang@minds.org.sg">szekeat.tang@minds.org.sg</a>