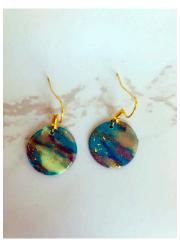

# **Everyday Drop Earrings**

**Description:** 14k gold-fill earring

hooks, lead and nickelfree for sensitive ears. Handwoven with 24k gold, matte, opalescent & polished delicas. Lead & nickel-free. Suitable for

sensitive skin.

Size : Hangs 4 cm from earlobes.