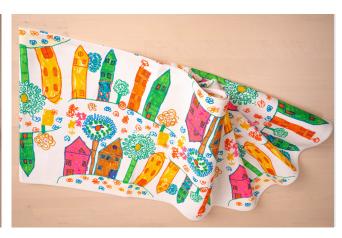

# **Square Scarf**

**Description:** 100% silk

Size :90 cm

Contact: <u>general@artdis.org.sg</u>