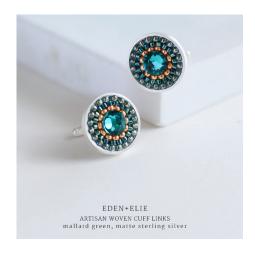

### Artisan Woven Sterling Matt Silver Cuff Links

**Description:** Solid matt sterling silver

or rose gold. Handwoven with delicas and seed beads. Focal crystals.
Lead & Nickel-free.

Suitable for sensitive skin.

Size : Diameter - 1.6 cm

Height - 2.5 cm

Contact: <u>hello@edenandelle.com</u>