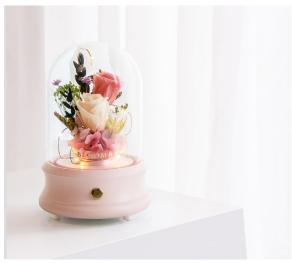

### **Bloomback Preserved Flowers Bluetooth Speaker**

**Description:** High quality audio speaker featuring

with LED lights and handcrafted real premium flowers. Bluetooth speaker can be connected to any device. 8 hours battery

life after every charge.

Size : Approximately 12.5 cm x 12.5 cm x 15.5 cm

Contact: <u>happiness@bloomback.org</u>