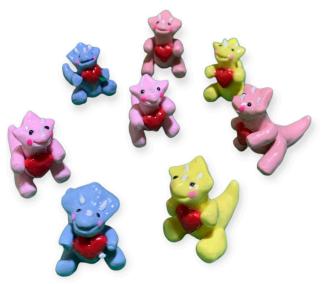

The Shy Crafter was created by Shylyn, a mother of 4, who was inspired by her second child, Isaac (youth with Autism Spectrum Disorder), while facilitating him to alleviate his sensory disturbances with clay moulding.

Both mother & son work with polymer clay - with Shylyn crafting miniature food, florals and pet figurines, turning them into accessories or wearables; and Isaac making dinosaur & animal figures.

Wesley developed a rare condition of glaucoma at 35, which resulted in him losing sight in his right eye and having less than 40% vision field with his left. However, Wesley did not allow his visual impairment to hold him back from learning the art of Chinese calligraphy and ink painting. Through training courses and self-learning, he was able to express himself using different strokes, intensity, and by incorporating Chinese colour pigments and acrylic paint into his art pieces. Having some of his art pieces sold and gifted to Ministers in Singapore is truly a testament to the quality of Wesley's artwork. He strongly believes that "[He] may be disabled, but [he is] enabled differently".