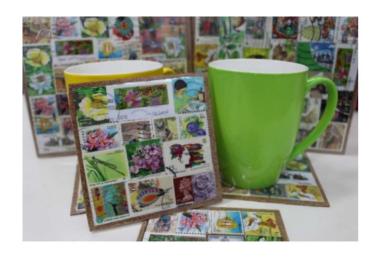

#### Postage Stamps Coaster Set (4pcs/set)

**Description:** Used donated stamps are carefully

placed together by our blind clients to

make a coaster.

**Size** : 10.5 cm x 10.5 cm

Contact: galvin.choo@savh.org.sg