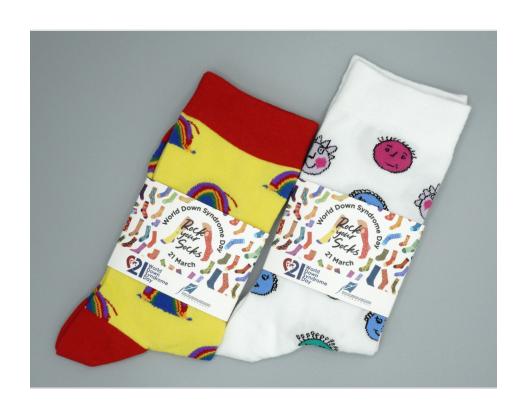

# Socks

**Description :** Knitted knee length. Adult & Children.

Two Designs.

Size : Free Size

Contact: <u>Sulyanna@downsyndrome-singapore.org</u>