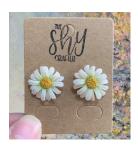

# Polymer Clay Earrings of Orchids, Daisies, Roses

Assorted colours available

**Description :** Handmade Polymer Clay

Earrings. Miniature Orchids, daisies, Roses made with polymer clay, made into

ear studs.

**Size** : 1.5 cm x 1.5 cm