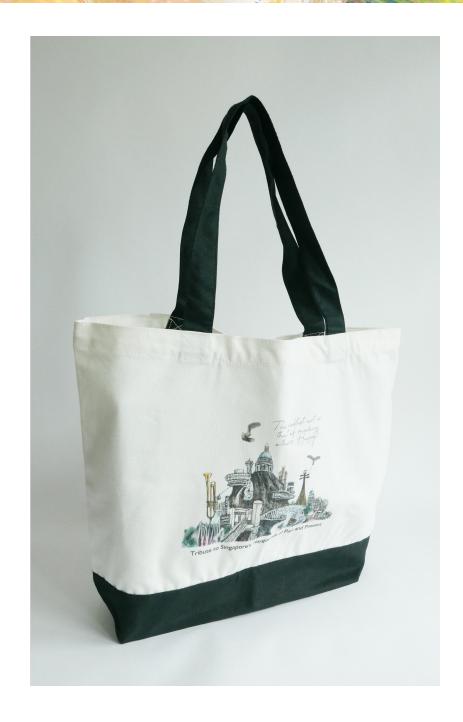

### **Tote Bag Set**

Clementine, Iolanthe, Roscoe

**Description :** Hand painted artworks by artists with disabilities printed on foldable tote bags and draw string pouches. The tote bag comes in a perfect size for your laptop, A4-sized documents, groceries and your shopping loot! The pouch is ideal for your mobile phone and wallet when you go for lunch. Not to mention, it fits power banks too!

Size : Foldable Tote bag: 33 cm x 36 cm (open). 18 cm x 15 cm (zipped).

Drawstring Pouch: 14 cm x 21 cm.

Contact: <a href="mailto:contact@mdas.org.sg">contact@mdas.org.sg</a>