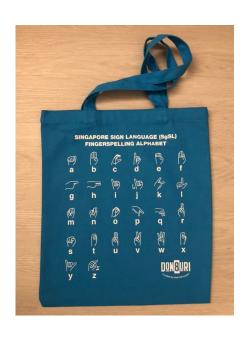

# **Tote Bag**

Available in blue, purple and green

**Description :** Singapore Sign Language (SgSL)

Alphabet Tote Bag

**Size** : 37 cm x 32 cm

Contact: <a href="mailto:sylvia@don8uri.com">sylvia@don8uri.com</a>