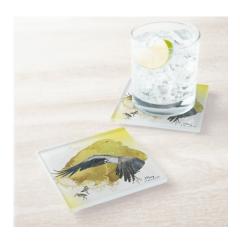

### Acrylic Trivets & Coasters

**Description:** Made of acrylic.

**Size** : 10 cm x 10 cm

Contact: <a href="mailto:itmuses@singnet.com.sg">itmuses@singnet.com.sg</a>