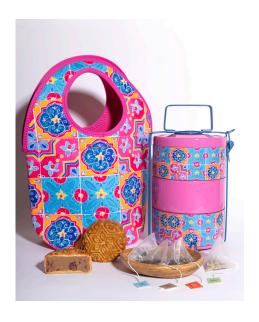

#### **Tiffin Carrier and Neoprene Bag**

**Description:** Peranakan, Fish and Flora, Geometry, Architecture.

**Size** : 70 g

Contact: <u>imablecollective@sgenable.sg</u>