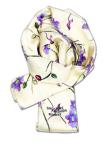

### **Utama Collection Scarf**

**Description:** Fine silver chiffon.

Wine, Lavender, Champagne,

Midnight, Indah

**Size** : 95 cm x 95 cm