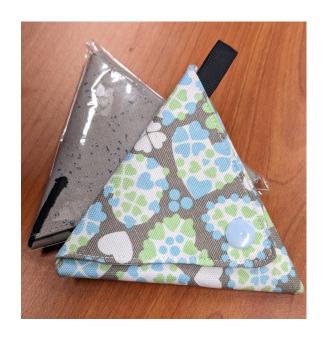

# **Duo Access Triangle Pocket Pouch**

**Description:** Breakfast Set.

**Size** :10.5 cm x 10.5 cm x 10.5 cm