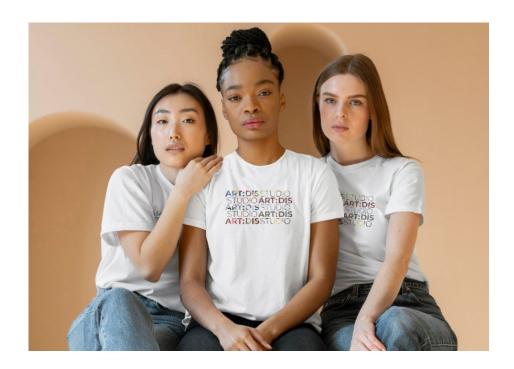

# **UNIQLO T-Shirt**

**Description:** 100% premium SUPIMA® cotton

Size : Comes in XS-XL