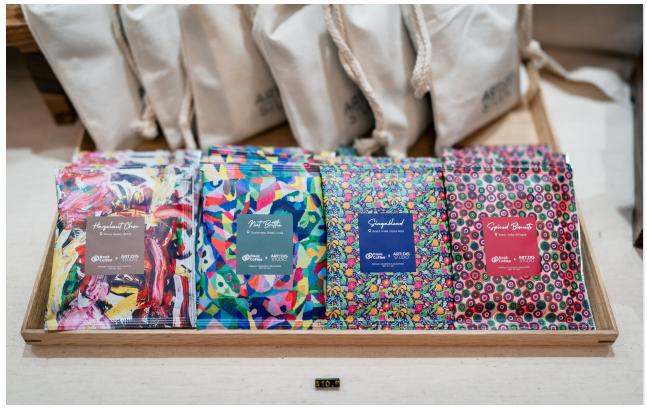

#### **Hook Coffee Set**

**Description :** A box of 8 drip-coffee bags featuring classic flavours such as hazelnut chocolate, spiced biscuits, nut brittle and Singablend.

Contact: <a href="mailto:general@artdis.org.sg">general@artdis.org.sg</a>