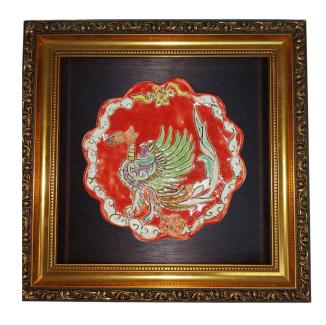

#### **Ceramic Plate with Frame**

Cultures of Singapore - Peranakan (6 designs available)

**Description :** Handcrafted ceramic plates inspired by Peranakan culture. Peranakan motifs typically symbolise marital harmony and longevity. These handcrafted handicrafts feature colourful and eye-catching designs by JOURNEY's special artists.

**Size** : 27 cm x 27 cm

Contact: yanru@touch.org.sg