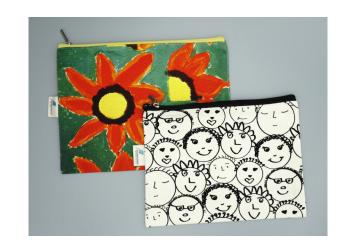

# **Zipper Pouch (Small)**

**Description:** Cotton fabric.

Assorted designs.

**Size** : 23.5 cm x 11.5 cm

# **Zipper Pouch (Large)**

**Description :** Cotton fabric. Assorted designs.

**Size** : 20 cm x 15 cm

Contact: <u>Sulyanna@downsyndrome-singapore.org</u>