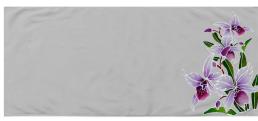

#### **Table Runner**

**Description**: Anthurium design.

**Size** : 35 cm x 210 cm

Contact: <u>Sulyanna@downsyndrome-singapore.org</u>