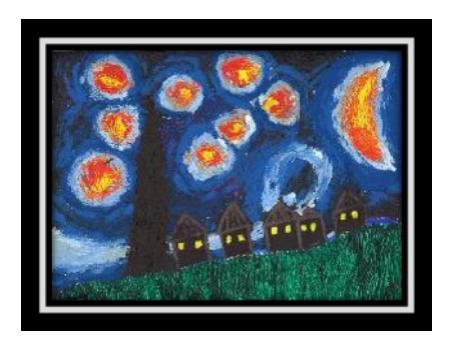

#### **Framed Painting: Starry Night**

**Description :** Medium: Acrylic on Paper.

Inspired by Vincent Van Gogh's "The Starry Night", Saifudeen created his own version in 2019. Using the impasto painting technique, he completed the artwork using a paintbrush and a plastic fork on very thick paint. This created detailed textures and it is as though the artwork had come alive together with the movement of the brushstrokes.

Artist: Muhd Saifudeen (1999 - Present)

**Size** :53.5 cm x 41 cm

Contact: <a href="mailto:contact@mdas.org.sg">contact@mdas.org.sg</a>