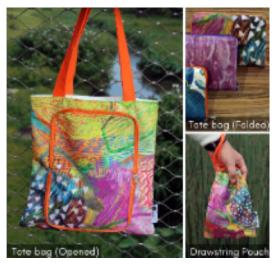

### **Tote Bag Set**

Clementine, Iolanthe, Roscoe

**Description :** Hand painted artworks by artists with disabilities printed on foldable tote bags and draw string pouches. The tote bag comes in a perfect size for your laptop, A4-sized documents, groceries and your shopping loot! The pouch is ideal for your mobile phone and wallet when you go for lunch. Not to mention, it fits power banks too!

Size : Foldable Tote bag: 33 cm x 36 cm (open). 18 cm x 15 cm (zipped).

Drawstring Pouch: 14 cm x 21 cm.

Contact: <a href="mailto:contact@mdas.org.sg">contact@mdas.org.sg</a>