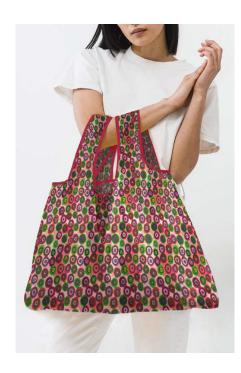

### **Soft Canvas Tote Bags**

**Description:** 5 designs available.

Cotton canvas material. Has an inner pocket.

**Size** : 36 cm x 39 cm x 8 cm

Strap: 30 cm from shoulder to bag

Contact: <a href="mailto:yanru.cai@touch.org.sg">yanru.cai@touch.org.sg</a>