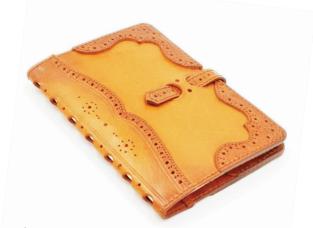

### Joaquim A5-P Leather Notebook Cover, Classic Tan

Description: 44-oz, natural full-grained vegetable-tanned, buffalo hide leather traveller's journal and notebook sleeve in A5 portrait format. The sleeve's leather strap-and-keeper design ensures decades of use without slackening or splitting. The sleeve is fully and meticulously handcrafted by experienced craftsmen. The back of the cover bears the brogue medallion pattern of Singapore's national flower - Vanda Miss Joaquim.

**Size** : 16.5 cm x 22.5 cm x 2 cm

Contact: contact@arkademie.com