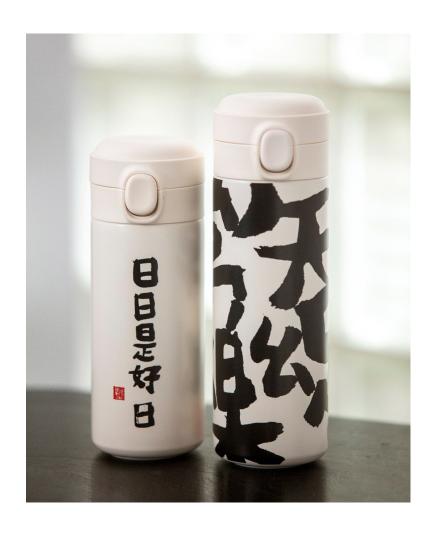

#### **Thermal Flask**

Everyday is a Good Day (Left) and Be Contented Stay Happy Thermal Flask (Right)

Description: 304 stainless steel inner tank. An aesthetically pleasing thermal flask that lifts your mood instantly. The Chinese calligraphy words 日日是好日 printed on the thermal flask can be literally translated as Every day is a Good Day. The thermal flask can keep your drinks cold or hot for at least 6 hours. Food grade PP lid with silicone seal.

The Chinese calligraphy words 知足常乐, literally translated as Be contented and Stay Happy, is a good reminder to us as we go about our daily lives. The thermal flask can keep your drinks cold or hot for at least 6 hours. Food grade PP lid with silicone seal.

Size : Left - 350 ml. 6.5 cm x 18 cm Right - 450 ml. 6.5 cm x 21 cm

Contact: bob@thefatfarmer.com