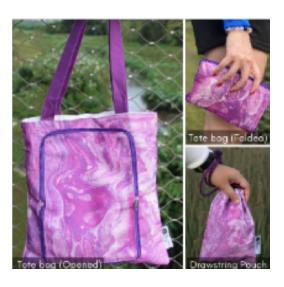

### **Tote Bag Set**

Clementine, Iolanthe, Roscoe

**Description :** Hand painted artworks by artists with disabilities printed on foldable tote bags and draw string pouches. The tote bag comes in a perfect size for your laptop, A4-sized documents, groceries and your shopping loot! The pouch is ideal for your mobile phone and wallet when you go for lunch. Not to mention, it fits power banks too!

Size : Foldable Tote bag: 33 cm x 36 cm (open). 18 cm x 15 cm (zipped).

Drawstring Pouch: 14 cm x 21 cm.

Contact: <a href="mailto:contact@mdas.org.sg">contact@mdas.org.sg</a>