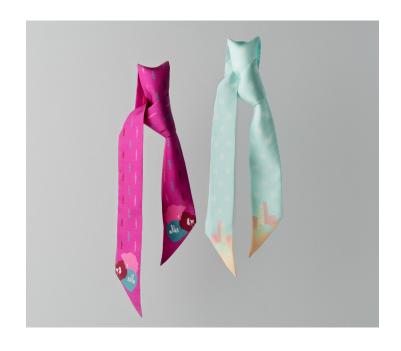

### **Utama Collection Scarf**

**Description:** Fine silver chiffon.

Wine, Lavender, Champagne,

Midnight, Indah

**Size** : 95 cm x 95 cm

### **Utama Collection Ribbon Scarf**

**Description:** Silk satin.

(Left) Cina Manis (Right) Murni

**Size** :5 cm x 85 cm

Contact: imablecollective@sgenable.sg