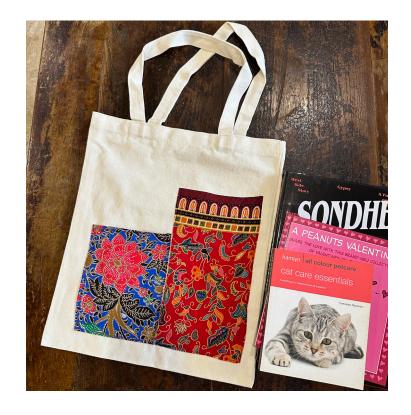

### **Tote Bag Set**

Clementine, Iolanthe, Roscoe

**Description :** Hand painted artworks by artists with disabilities printed on foldable tote bags and draw string pouches. The tote bag comes in a perfect size for your laptop, A4-sized documents, groceries and your shopping loot! The pouch is ideal for your mobile phone and wallet when you go for lunch. Not to mention, it fits power banks too!

Size : Foldable Tote bag: 33 cm x 36 cm (open). 18 cm x 15 cm (zipped).

Drawstring Pouch: 14 cm x 21 cm.

Contact: <a href="mailto:contact@mdas.org.sg">contact@mdas.org.sg</a>