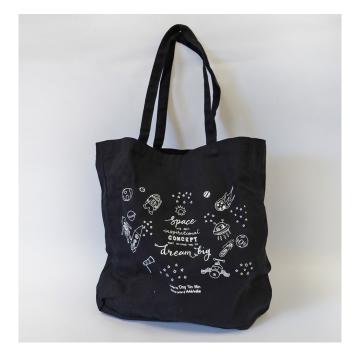

# **Tote Bag - Patterned Leaves and Space Dream**

**Description:** Single Side Artwork Print.

The perfect companion for grocery shopping or simply a utility bag for daily runabouts. Say no to paper or plastic bags and be easy on environment!

Contact: <a href="mailto:szekeat.tang@minds.org.sg">szekeat.tang@minds.org.sg</a>