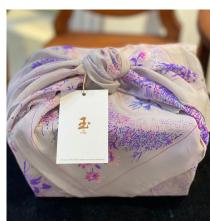

# **Square Scarf**

**Description:** 100% silk

Size :90 cm

Contact: <u>general@artdis.org.sg</u>