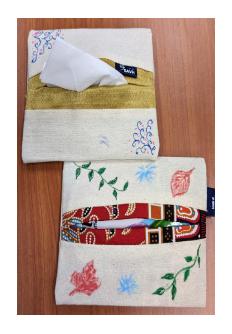

# **Pocket Size Tissue Holder**

**Description:** Namecard Holder.

**Size** : 12 cm x 10 cm

Contact: <a href="mailto:galvin.choo@savh.org.sg">galvin.choo@savh.org.sg</a>