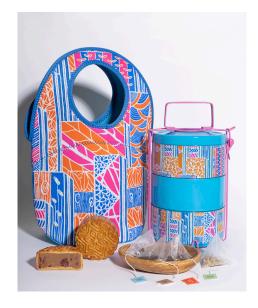

#### **Tiffin Carrier and Neoprene Bag**

**Description:** Peranakan, Fish and Flora, Geometry, Architecture.

**Size** : 70 g

Contact: <u>imablecollective@sgenable.sg</u>