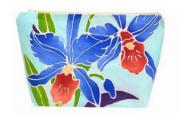

### **Signature Batik Pouch**

Description: These Signature Batik Pouches are handmade and unique in print. They boast a good capacity to accommodate your essential stationeries. They are specially designed, painted, and processed by our youth with special needs. Each batik painting goes through the tedious process of tracing, waxing, painting, being treated with a batik fixer, washing and scrubbing with hot water, and ironing before it is curated into a product. Each Signature Batik Pouch is washable.

Size

: 22 cm x 13 cm x 5.5 cm

Contact: evasoh@ metta.org.sg