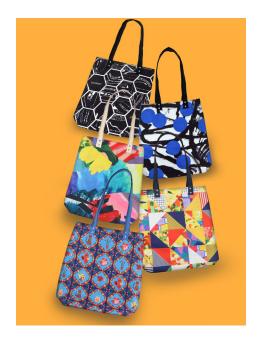

### **Tote Bag Set**

Clementine, Iolanthe, Roscoe

**Description :** Hand painted artworks by artists with disabilities printed on foldable tote bags and draw string pouches. The tote bag comes in a perfect size for your laptop, A4-sized documents, groceries and your shopping loot! The pouch is ideal for your mobile phone and wallet when you go for lunch. Not to mention, it fits power banks too!

Size : Foldable Tote bag: 33 cm x 36 cm (open). 18 cm x 15 cm (zipped).

Drawstring Pouch: 14 cm x 21 cm.

Contact: <a href="mailto:contact@mdas.org.sg">contact@mdas.org.sg</a>