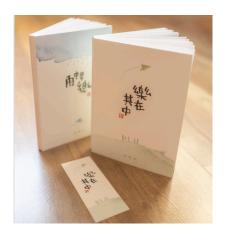

:** Material - Microfibre.

These Signature Pottery Paperweight is handmade and each piece is unique. They are specially designed and processed by our youths with special needs. Each pottery piece goes through the tedious process of kneading, rolling, cutting, sculpting, drying, coloring and firing before it is curated into a product.

Size :5 cm x 5 cm

Contact: mictan@metta.org.sg







#### **Fabric Bound Diary**

**Description:** Cotton fabric with inner blank pages. Available in assorted designs.

**Size** : 22 cm x 14 cm

Contact: <u>sulyanna@downsyndrome-singapore.org</u>

## **JOURNEY**



#### **Desk Pads**

**Description:** 5 Designs Available

Natural rubber material

Non-slip base

**Size** :60 cm x 30 cm

Contact: <a href="mailto:yanru@touch.org.sg">yanru@touch.org.sg</a>





### Joy Series Limited Edition Bullet Journal Bundle Pack

**Description:** "Finding Joy in the Rain" is an expression

of Bob and Hwee Hwee's attitude in the face of the family's challenges ahead. "Joy in the Moment" is an expression of Jun Le's simple happiness and a reminder

to choose joy in every moment.

**Size** :14 cm x 20 cm x 1.1 cm. 96 pages.

350gsm Shiruku Ivory cover with 120gsm Summer White premium uncoated pages. Dotted pages with 5mm distance between dots. Exposed thread sewn binding that

opens flat from beginning to end.

本本的道路没 長,不孤單。 ■ 有你就是。 ■ 有你就是。 ■ 我们是, ■ 我们是一个, ■ 我们是一个,我们是一个,我们是一个,我们是一个,我们是一个,我们是一个,我们是一个,我们是一个,我们是一个,我们是一个,我们是一个,我们是一个,我们是一个,我们是一个,我们是一个,我们是一个,我们是一个,我们是一个,我们是一个,我们是一个,我们是一个,我们是一个,我们是一个,我们们是一个,我们们是一个,我们们是一个,我们们是一个,我们们是一个,我们们是一个,我们们是一个,我们们是一个,我们们是一个,我们