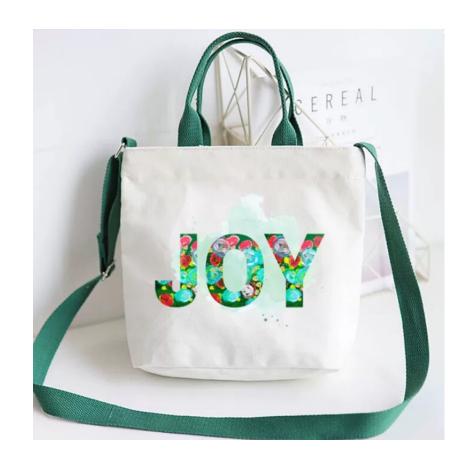

# **Tote Bag & Pouch Collection**

**Description :** 12 oz Cotton Canvas Natural White. Artably's cotton canvas tote bags come with a matching pouch case featuring their quirky characters. They are perfect for everyday use! Locally unique, these eco-friendly tote bags are a must-have for carrying files, books, clothes, accessories & are great for a quick run for carrying your groceries at local market or a makan trip at our local hawker centers.

Size : Tote Bag: 35 cm x 39 cm

Contact: <u>hello@artably.co</u>