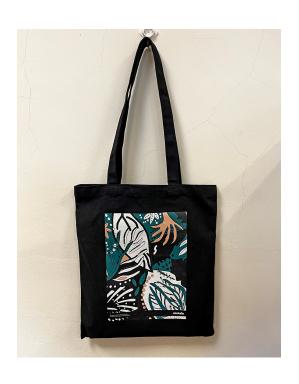

### **Tote Bag Set**

Clementine, Iolanthe, Roscoe

**Description :** Hand painted artworks by artists with disabilities printed on foldable tote bags and draw string pouches. The tote bag comes in a perfect size for your laptop, A4-sized documents, groceries and your shopping loot! The pouch is ideal for your mobile phone and wallet when you go for lunch. Not to mention, it fits power banks too!

Size : Foldable Tote bag: 33 cm x 36 cm (open). 18 cm x 15 cm (zipped).

Drawstring Pouch: 14 cm x 21 cm.

Contact: <a href="mailto:contact@mdas.org.sg">contact@mdas.org.sg</a>