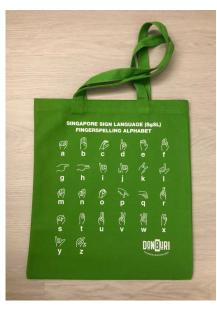

# **Tote Bag**

Available in blue, purple and green

**Description :** Singapore Sign Language (SgSL)

Alphabet Tote Bag

**Size** : 37 cm x 32 cm

Contact: <a href="mailto:sylvia@don8uri.com">sylvia@don8uri.com</a>