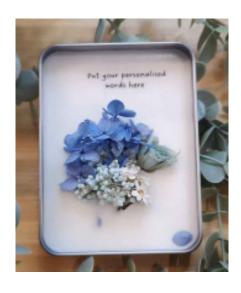

#### Real Pressed Flowers & Leaves Resin Coaster with an Inspirational Word

**Description :** Handmade coaster in 10cm with rim, is suitable for most cups and mugs or as trinket tray. Select from a wide variety of flowers, leaves and ink pigment design with your Company

name and logo.

**Size** : 10 cm x 1.3 cm - 1.5 cm

Contact: jojomama.net@gmail.com