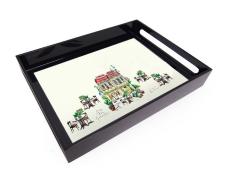

### Lacquer Rectangular Tray (Shophouse)

**Description**: Lacquerware.

**Size** :25 cm x 18 cm

x 45 cm