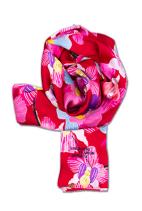

# **SG Vanda Miss Joaquim Scarf**

**Description:** Silk Satin. Dark Red, White Pink, Yellow,

Turquoise, White Red.

**Size** : 110 cm x 110 cm

Contact: welovesfr@gmail.com