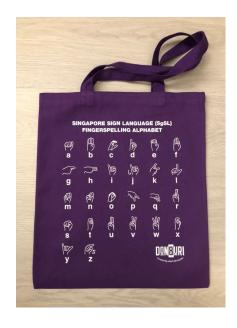

# **Tote Bag**

Available in blue, purple and green

**Description :** Singapore Sign Language (SgSL)

Alphabet Tote Bag

**Size** : 37 cm x 32 cm

Contact: <a href="mailto:sylvia@don8uri.com">sylvia@don8uri.com</a>