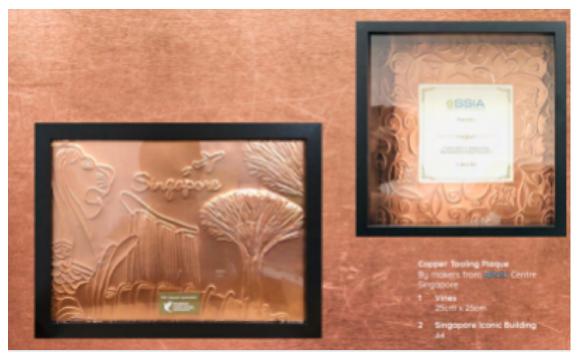

# **Copper Tooling Plaque**

**Description**: (Left) Singapore iconic Building

(Right) Vines

Size :(Left) Singapore icononic Building, A4

(Right) Vines, 25 cm x 25 cm

Contact: <a href="mailto:harmeet@bizlink.org.sg">harmeet@bizlink.org.sg</a>