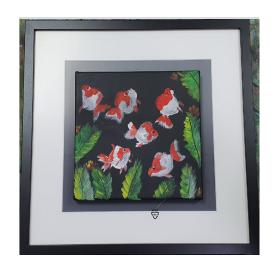

### **Aquarium Fish Series** with Frame

**Description**: Canvas. Framed.

**Size** : 35 cm x 35 cm

Contact: tommy tng@cpas.org.sg, terryteong@cpas.org.sg