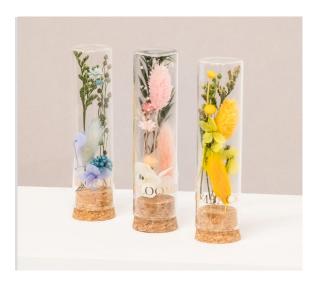

#### **Happiness Bottle**

**Description:** A set of 3 preserved flower arrangement

sealed in a high clarity glass bottle

Size : Approximately 3cm x 13cm