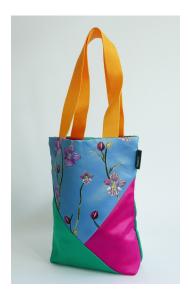

# **Two-Tone Deluxe Classic Tote Bag**

**Description :** Tote Bag

**Size** : 29 cm x 17.5 cm

Contact: <a href="mailto:jtmuses@singnet.com.sg">jtmuses@singnet.com.sg</a>