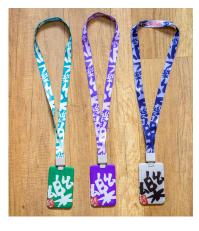

#### **Namecard Holder**

**Description:** Namecard Holder

**Size** : 11 cm x 6.5 cm

Contact: <u>galvin.choo@savh.org.sg</u>

Serving people with disabilities since 1964