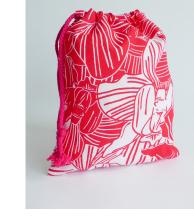

### **Tote Bag Set**

Clementine, Iolanthe, Roscoe

**Description :** Hand painted artworks by artists with disabilities printed on foldable tote bags and draw string pouches. The tote bag comes in a perfect size for your laptop, A4-sized documents, groceries and your shopping loot! The pouch is ideal for your mobile phone and wallet when you go for lunch. Not to mention, it fits power banks too!

Size : Foldable Tote bag: 33 cm x 36 cm (open). 18 cm x 15 cm (zipped).

Drawstring Pouch: 14 cm x 21 cm.

Contact: <a href="mailto:contact@mdas.org.sg">contact@mdas.org.sg</a>