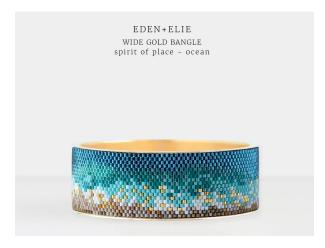

# Wide Gold Bangle

**Description:** 14k gold-plated bangle.

Handwoven with 24k gold, matte, opalescent & polished delicas. Lead & nickel-free. Suitable for sensitive skin.

Size : Inner diameter - 6.6 cm

Height - 2.5 cm