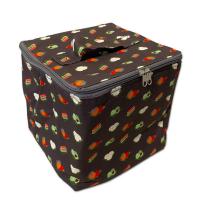

# **Tote Bag & Pouch Collection**

**Description :** 12 oz Cotton Canvas Natural White. Artably's cotton canvas tote bags come with a matching pouch case featuring their quirky characters. They are perfect for everyday use! Locally unique, these eco-friendly tote bags are a must-have for carrying files, books, clothes, accessories & are great for a quick run for carrying your groceries at local market or a makan trip at our local hawker centers.

Size : Tote Bag: 35 cm x 39 cm

Contact: <u>hello@artably.co</u>