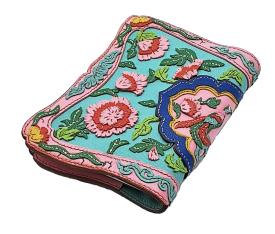

# **Square Scarf**

**Description:** 100% silk

Size :90 cm

Contact: <u>general@artdis.org.sg</u>