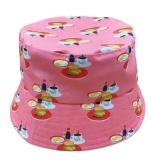

### **SG Food Bucket Hat**

**Description:** Silk Satin.

Breakfast Set, Kuih

**Size** : 110 cm x 110 cm