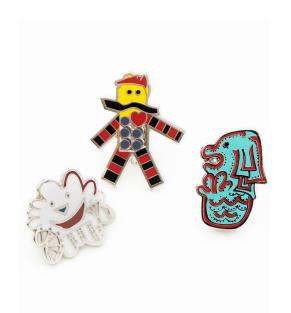

### **Remix 55 Collection Enamel Pins**

**Description :** Three enamel pins jointly created by artists with cerebal palsy

and supportive enterprise partners. Design inspirations were taken from original NDP 2020 artworks produced by artists with disabilities from Cerebral Palsy Alliance Singapore (CPAS) and Superhero Me, which were fashioned into attractive enamel pin

accessories by master enamellists at Royal Insignia.

Size : Bricko - 2.5cm x 3cm, Sunnie - 2.2cm x 2.2cm, Whaat - 1.8cm x 2.7cm