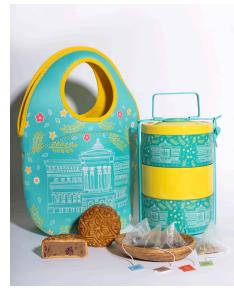

#### **Tiffin Carrier and Neoprene Bag**

**Description:** Peranakan, Fish and Flora, Geometry, Architecture.

**Size** : 70 g

Contact: <u>imablecollective@sgenable.sg</u>