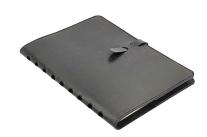

### Piccolo A5 Leather Notebook Cover, Black/Burgundy

Description: 4-oz, natural full-grained vegetable-tanned, buffalo hide leather journal and notebook cover in A5 portrait format. The sleeve's leather strap-and-keeper design ensures decades of use without slackening or splitting. The sleeve is fully and meticulously hand crafted by experienced craftsmen.

Natural leather grain pattern, unique to each hide, can be seen on the cover and will acquire a beautiful natural satin lustre over time. Sleeve fits most brands of perfect-bound and saddle-stitched spine A5 soft-cover plain journals, notebooks and sketchbooks including Midori, Muji, Fabriano, Rhodia and Traveler's Notebook. Sleeve includes a notebook.

**Size** : 16.5 cm x 22.5 cm x 2 cm