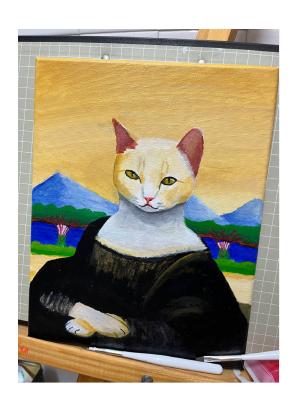

#### **Pet Portrait**

**Description:** Acrylic paint on A4 canvas board.

Painted by Lishan who has a passion and talent for painting and crafts. Lishan, who has autism, finds joy and relaxation especially in painting. Lishan's uncle was an established artist and she remembers vividly his room full of paintings. From young, Lishan has loved drawing and colouring.

Size : A4

Contact: <a href="mailto:jongoh@teddythotz.com">jongoh@teddythotz.com</a>; <a href="mailto:georgewong@teddythotz.com">georgewong@teddythotz.com</a>;