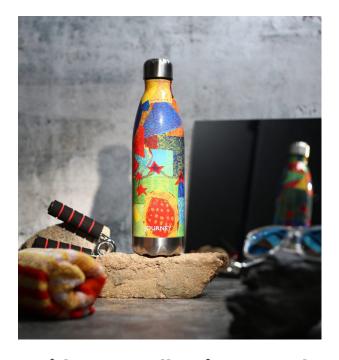

logo can be added.

Backing of plaque may be left as transparent or with your choice of colour. Organic shape plaque (6-7mm thick) comes with either acrylic leg or natural timber base.

Size : Dimension of Plaque: Diameter: 20cm organic shape round plaque with either acrylic leg.







#### Jesmonite Coaster, Paperweight, Trinket Tray

**Description:** Peranakan, Fish and Flora, Geometry, Architecture

Size : Circle Diameter: 10 cm (external), Diameter: 9 cm (internal), height: 1.3-1.5 cm,

Hexagon Width: 11.6 cm (external), Length: 10 cm, height: 1.3 cm

Contact: jojomama.net@gmail.com

### **JOURNEY**



#### **Papilionanda Orchid Bone China Plate**

**Description :** Colours - Midnight Blue & Royal Blue.

Comes with display stand. Oven-safe,

Dishwaher-safe.

Size : 17.8 cm diameter



#### **Inside Out Collection - Insulated Water Bottle**

**Description:** Keep cold water up to 24 hours.

Keep hot water up to 12 hours.

Size :750 ml

Contact: <a href="mailto:yanru@touch.org.sg">yanru@touch.org.sg</a>







### Lacquer Rectangular Tray (Shophouse)

**Description**: Lacquerware.

**Size** :25 cm x 18 cm

x 45 cm

# Lacquer Trinket Box Featuring Quintessential Shophouses along Koon Seng Road

**Description:** Lacquer

on wood.

**Size** : 11 cm x 11 cm

x 4 cm



#### A Blast from the Past Retro Enamel Mug

**Description:** Enamel Mug.

Size :380 ml

8.9 cm x 7.8 cm



### Acrylic Trivets & Coasters

**Description:** Made of acrylic.

**Size** : 10 cm x 10 cm

Contact: <a href="mailto:itmuses@singnet.com.sg">itmuses@singnet.com.sg</a>





#### **Thermal Flask**

Every