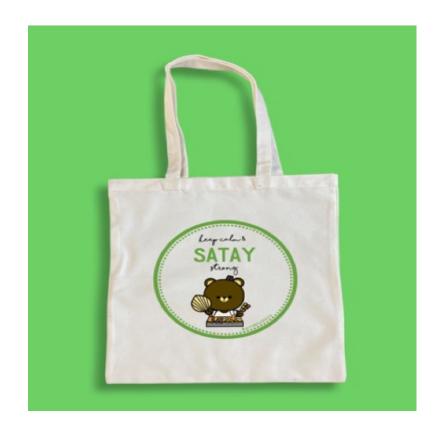

# **Recyclable Shopping Bag**

**Description :** Folds into a rectangle pouch

**Size** :50 cm x 41 cm

Contact: <u>general@artdis.org.sg</u>