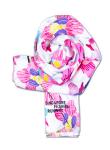

### **SG Food Bucket Hat**

**Description:** Silk Satin.

Breakfast Set, Kuih

**Size** : 110 cm x 110 cm