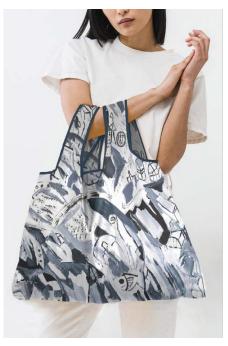

### **Soft Canvas Tote Bags**

**Description:** 5 designs available.

Cotton canvas material. Has an inner pocket.

**Size** : 36 cm x 39 cm x 8 cm

Strap: 30 cm from shoulder to bag

Contact: <a href="mailto:yanru.cai@touch.org.sg">yanru.cai@touch.org.sg</a>