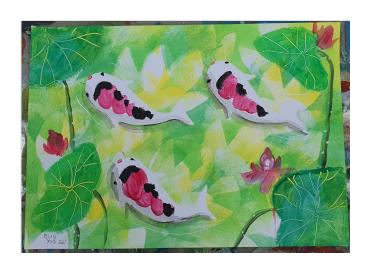

### **Prosperous Koi Series** with Frame

**Description:** Paper. Framed.

**Size** : 30 cm x 40 cm or

40 cm x 50 cm