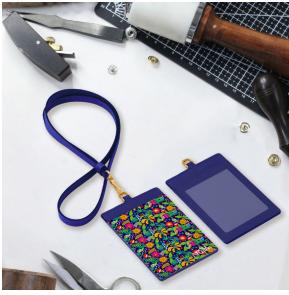

# **Tote Bag**

Available in blue, purple and green

**Description :** Singapore Sign Language (SgSL)

Alphabet Tote Bag

**Size** : 37 cm x 32 cm

Contact: <a href="mailto:sylvia@don8uri.com">sylvia@don8uri.com</a>