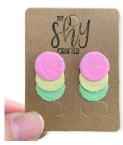

# **Polymer Clay Earrings**

Assorted colours available

**Description:** Small round/Square Shape.

Handmade Polymer Clay Earrings.

Every piece is a unique individual piece, handmade by beneficiaries hence actual product will differ from

the image shown.

Contact: <a href="mailto:szekeat.tang@minds.org.sg">szekeat.tang@minds.org.sg</a>