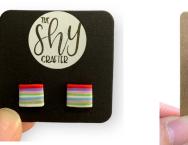

# Socks

**Description :** Knitted knee length. Adult & Children.

Two Designs.

Size : Free Size

Contact: <u>Sulyanna@downsyndrome-singapore.org</u>