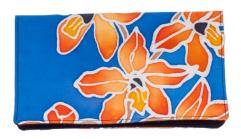

### **Batik Purses**

**Description:** These Signature Batik Purse is handmade and specially designed and painted by youths with special needs from Arts@ Metta. This design has two pocket compartments. Each batik painting goes through the tedious process of tracing, waxing, painting, being treated with a batik fixer, washing and scrubbing with hot water, and ironing before it is curated into a product.

Size

:12 cm x 10 cm