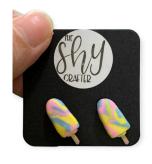

# **Polymer Clay Earrings**

Assorted colours available

**Description:** Small round/Square Shape.

Handmade Polymer Clay Earrings.

Every piece is a unique individual piece, handmade by beneficiaries hence actual product will differ from

the image shown.

Contact: <a href="mailto:szekeat.tang@minds.org.sg">szekeat.tang@minds.org.sg</a>