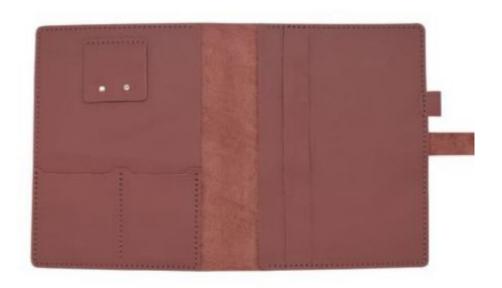

### Heritage A5-P Leather Notebook Cover, Classic Tan

Description: 4-oz, natural full-grained vegetable-tanned, buffalo hide leather journal and notebook cover in A5 portrait format. The sleeve's leather strap-and-keeper design ensures decades of use without slackening or splitting. The cover is fully and meticulously hand crafted by experienced craftsmen. It comes with a looped pen holder which fits most drawing pens and mechanical pencils.

Natural leather grain pattern, unique to each hide, can be seen on the cover and will acquire a beautiful natural satin lustre over time. Sleeve fits most brands of perfect-bound and saddle-stitched spine A5 plain journals, notebooks and sketchbooks including Moleskine, Rhodia, Muji, Daler & Rowney, Fabriano and Monologue.

**Size** : 17 cm x 23.5 cm x 2 cm

Contact: <a href="mailto:contact@arkademie.com">contact@arkademie.com</a>