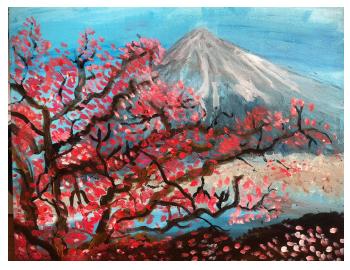

Sakura at Mt Fuji

**Description**: Acrylic painting.

**Size** : 40 cm x 50 cm

Contact: <a href="mailto:specialthots7711@gmail.com">specialthots7711@gmail.com</a>

Table Top Decorative 3D Town House Painting