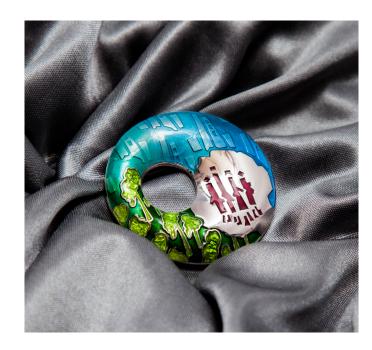

### **Remix 55 Collection Enamel Pins**

**Description :** Three enamel pins jointly created by artists with cerebal palsy

and supportive enterprise partners. Design inspirations were taken from original NDP 2020 artworks produced by artists with disabilities from Cerebral Palsy Alliance Singapore (CPAS) and Superhero Me, which were fashioned into attractive enamel pin

accessories by master enamellists at Royal Insignia.

Size : Bricko - 2.5cm x 3cm, Sunnie - 2.2cm x 2.2cm, Whaat - 1.8cm x 2.7cm