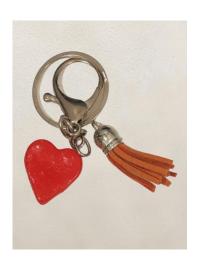

# **Personalised Birthstone Bag Charm**

**Description:** Handcrafted using 100% real premium

flowers and a birthstone

Size : Approximately 5 cm x 5 cm x 5 cm

Contact: <a href="mailto:happiness@bloomback.org">happiness@bloomback.org</a>