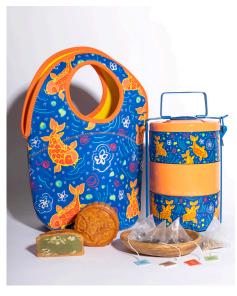

#### **Tiffin Carrier and Neoprene Bag**

**Description:** Peranakan, Fish and Flora, Geometry, Architecture.

**Size** : 70 g

Contact: <u>imablecollective@sgenable.sg</u>