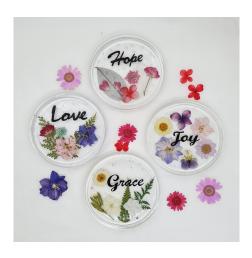

#### Real Pressed Flowers & Leaves Resin Coaster with an Inspirational Word

**Description :** Handmade coaster in 10cm with rim, is suitable for most cups and mugs or as trinket tray. Select from a wide variety of flowers, leaves and ink pigment design with your Company

name and logo.

**Size** : 10 cm x 1.3 cm - 1.5 cm

Contact: jojomama.net@gmail.com