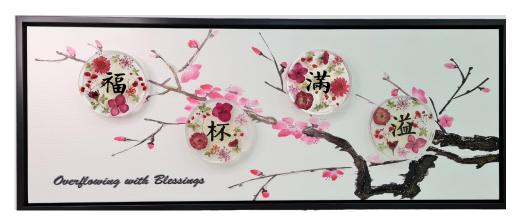

#### **Resin Art Real Pressed Flowers & Leaves**

**Description:** This elegant resin art piece 福杯满溢 (my cup runneth over) is created by Jojomama's founder who made the resin drip art design for the backdrop, and makers with disabilities from Jojomama who created the round resin art featuring Chinese characters and pressed flowers.

**Size** : 75 cm x 30cm x 6 cm

Contact: jojomama.net@gmail.com