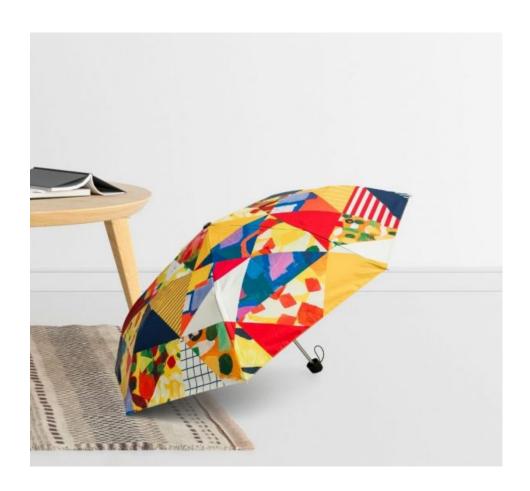

#### **Compact Umbrella**

**Description:** 7 designs available. Lightweight 200g.

Windproof, UV Protection. Comes with matching sleeve.

Size : Length (folded): 24cm

Length (opened): 54cm Diameter (opened): 92cm

Contact: yanru@touch.org.sg

Description: Handmade by SPD Artisans, this A6 field note/passport sleeve is sustainably made with upcycled leather from retired Business Class seats of the Singapore Airlines Plane.