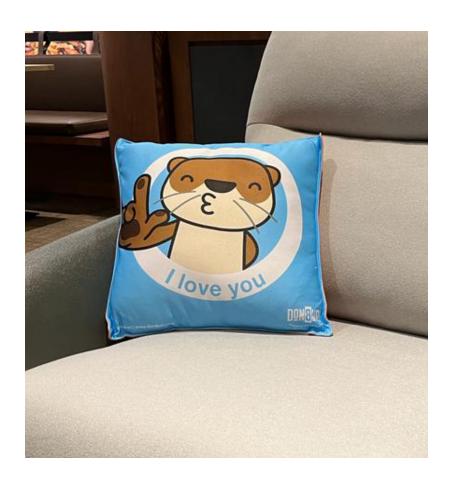

#### **Pillow**

**Description:** Front: SgSL Alphabet

Back: I Love You sign

Front & back: interchangeable

Contact: <a href="mailto:sylvia@don8uri.com">sylvia@don8uri.com</a>