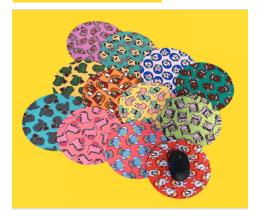

#### **Mousepad Collection**

Description: Mousepad Material - Soft Rubber with
Grip Texture. A uniquely round shaped
mousepad to spice up your office/ work
from home desks. Artably's characters will
definitely help bring fun & positive vibes

to your day-to-day work.

Size : Approx diameter 195 mm x 3 mm thickness