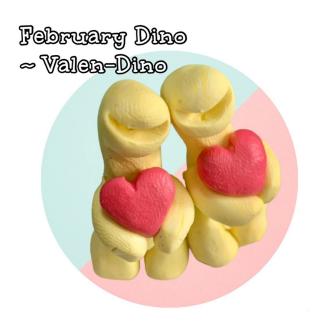

#### **Polymer Clay Figures of Dinosaurs and Animals**

**Description**: Miniature figures of dinosaurs and animals made by

Isaac, a youth with autism.

Size :3 cm x 5 cm

Contact: tianchenzy26@gmail.com