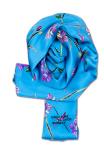

# **Square Scarf**

**Description:** 100% silk

Size :90 cm

Contact: <u>general@artdis.org.sg</u>