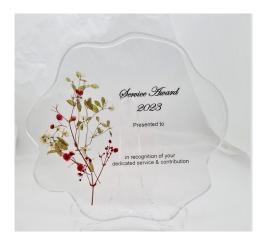

#### Award Plaque with Acrylic Leg (Organic Shape)

Description: Customised design of plaque from a wide variety of flowers, leaves and ink pigment design. Customised Award message with your Company name and logo can be added.

Backing of plaque may be left as transparent or with your choice of colour. Organic shape plaque (6-7mm thick) comes with either acrylic leg or natural timber base.

Size : Dimension of Plaque: Diameter: 20cm organic shape round plaque with either acrylic leg.