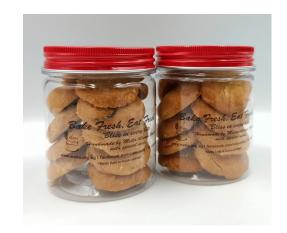

### Eggless Cookies in Bottle (Small Bottle)

**Description:** Approx 13 pcs/bottle.

Flavours: Cranberry/

Butter Almond/

Cornflakes

### Eggless Cookies in Bottle (Medium Bottle)

**Description:** Approx 22 pcs/bottle.

Flavours: Cranberry/

Butter Almond/

Cornflakes/ Earl Grey/

Chocolate with

Macadamia Nuts

Contact: <a href="mailto:yenyen@metta.org.sg">yenyen@metta.org.sg</a>