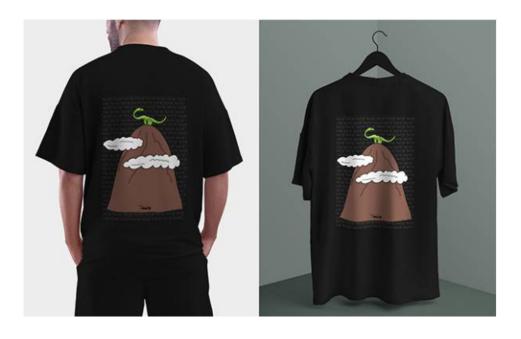

# **EXTRA**• Ordinary People

**Thaddino Oversize Shirt** 

(Black), White available

**Size :** Size S, Chest: 52 cm, Length: 61 cm Size L, Chest: 62 cm, Length 72 cm

**Thaddino Scarf**Dino in the Forest

Contact: <a href="mailto:contact@extraordinarypeople.sg">contact@extraordinarypeople.sg</a>