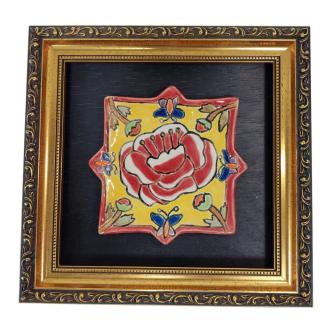

#### **Ceramic Plate with Frame**

Cultures of Singapore - Peranakan (6 designs available)

**Description :** Handcrafted ceramic plates inspired by Peranakan culture. Peranakan motifs typically symbolise marital harmony and longevity. These handcrafted handicrafts feature colourful and eye-catching designs by JOURNEY's special artists.

**Size** : 27 cm x 27 cm

Contact: yanru@touch.org.sg