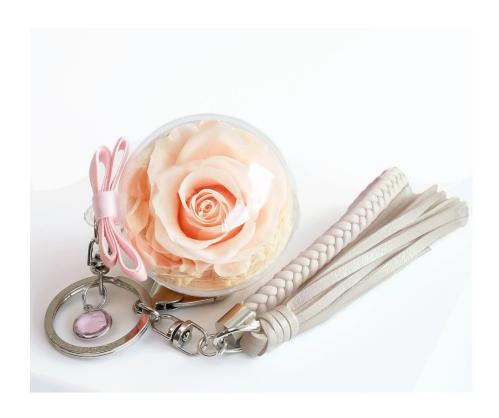

# **Personalised Birthstone Bag Charm**

**Description:** Handcrafted using 100% real premium

flowers and a birthstone

Size : Approximately 5 cm x 5 cm x 5 cm

Contact: <a href="mailto:happiness@bloomback.org">happiness@bloomback.org</a>