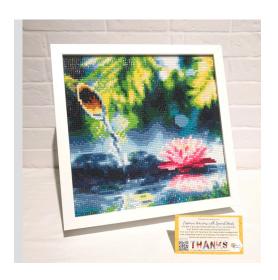

#### **Diamond Art**

**Description:** Bring the serenity of nature into your home with this stunning diamond art piece. Crafted by: Vince. This gift is proudly handcrafted by Vince, a young artist with autism who enjoys doing diamond art. With exquisite skills, he can fine-tune beautiful artworks and finds enjoyment in doing so.

Content :1x Diamond Art with White Frame Material : Diamond Art Beads, Plastic Frame

and Plastic Panel

Packaging : Organza Bag, Bubble wrap

Size : 27cm (L) x 27cm (W) x 6cm (H) (inclusive of frame). Weight: 930g.

Contact: galvin.choo@savh.org.sg