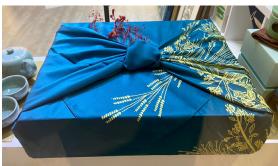

### **Utama Collection Scarf**

**Description:** Fine silver chiffon.

Wine, Lavender, Champagne,

Midnight, Indah

**Size** : 95 cm x 95 cm