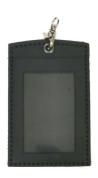

#### **Faux Leather Cardholder**

**Description:** 2 pockets. Comes with lanyard

Contact: <a href="mailto:general@artdis.org.sg">general@artdis.org.sg</a>