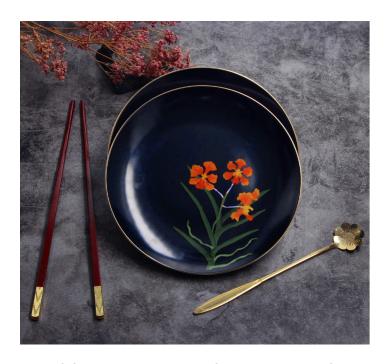

#### **Papilionanda Orchid Bone China Plate**

**Description :** Colours - Midnight Blue & Royal Blue.

Comes with display stand. Oven-safe,

Dishwaher-safe.

Size : 17.8 cm diameter