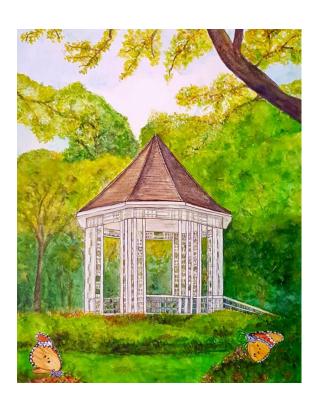

#### A3 Mixed Media

**Description:** Bandstand @ the Botanic Gardens

The bandstand at the Singapore Botanic Gardens is an octagonal gazebo built in 1930. It had staged military band performances for many years but it is no longer used for this purpose. BG has created another venue for this. It is now a very popular "proposal" site for many young couples!

Size : A3, 300 gsm art paper

Contact: <u>glacy@glacysohart.com</u>