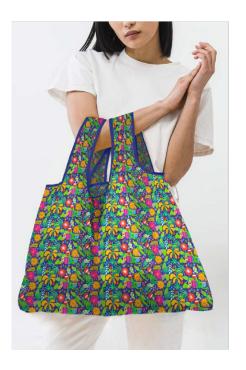

### **Soft Canvas Tote Bags**

**Description:** 5 designs available.

Cotton canvas material. Has an inner pocket.

**Size** : 36 cm x 39 cm x 8 cm

Strap: 30 cm from shoulder to bag

Contact: <a href="mailto:yanru.cai@touch.org.sg">yanru.cai@touch.org.sg</a>