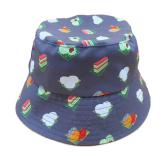

### **SG Food Bucket Hat**

**Description:** Silk Satin.

Breakfast Set, Kuih

**Size** : 110 cm x 110 cm