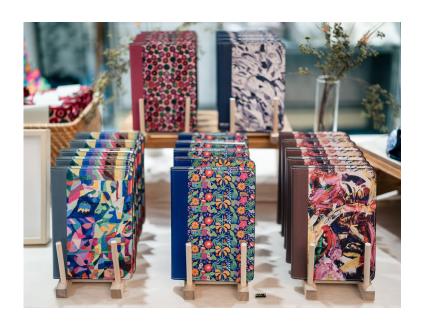

### Heritage A5-P Leather Notebook Cover, Classic Tan

Description: 4-oz, natural full-grained vegetable-tanned, buffalo hide leather journal and notebook cover in A5 portrait format. The sleeve's leather strap-and-keeper design ensures decades of use without slackening or splitting. The cover is fully and meticulously hand crafted by experienced craftsmen. It comes with a looped pen holder which fits most drawing pens and mechanical pencils.

Natural leather grain pattern, unique to each hide, can be seen on the cover and will acquire a beautiful natural satin lustre over time. Sleeve fits most brands of perfect-bound and saddle-stitched spine A5 plain journals, notebooks and sketchbooks including Moleskine, Rhodia, Muji, Daler & Rowney, Fabriano and Monologue.

**Size** : 17 cm x 23.5 cm x 2 cm

Contact: <a href="mailto:contact@arkademie.com">contact@arkademie.com</a>