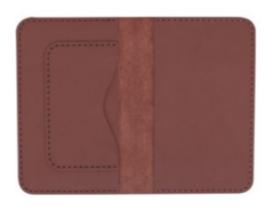

### Vertical Leather Card Holder

**Description:** Oil-tanned

crazy horse leather

**Size** :10.5 cm x 7 cm