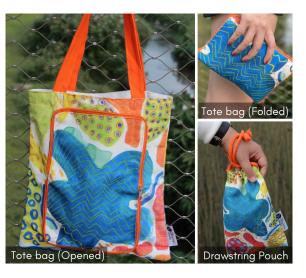

### **Tote Bag Set**

Clementine, Iolanthe, Roscoe

**Description :** Hand painted artworks by artists with disabilities printed on foldable tote bags and draw string pouches. The tote bag comes in a perfect size for your laptop, A4-sized documents, groceries and your shopping loot! The pouch is ideal for your mobile phone and wallet when you go for lunch. Not to mention, it fits power banks too!

Size : Foldable Tote bag: 33 cm x 36 cm (open). 18 cm x 15 cm (zipped).

Drawstring Pouch: 14 cm x 21 cm.

Contact: <a href="mailto:contact@mdas.org.sg">contact@mdas.org.sg</a>