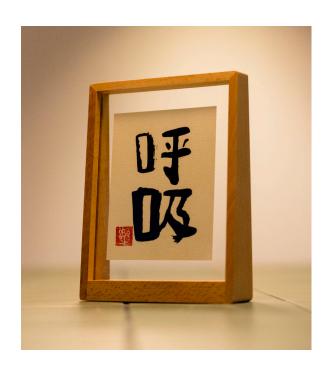

#### **Commissioned Calligraphy Pieces**

**Description:** A5 table display wooden frame with glass.

Size : A5

Contact: <u>bob@thefatfarmer.com</u>