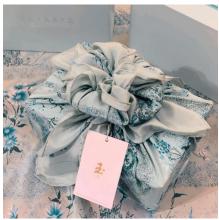

#### Zen Tea Set

**Description:** Comes with gift box.

Size : Gift box of 30 cm x 12 cm x 10 cm

#### **ArtSE's packaging**

**Description :** Persons with Disabilities (PWDs) were taught 10+ silk packaging/wrapping designs for wine bottles, fruits, tea sets and bento. The Zen Tea Set is wrapped in these unique packaging, packaged by PWDs. Please note that packaging designs cannot be chosen and images are for illustration purposes only.