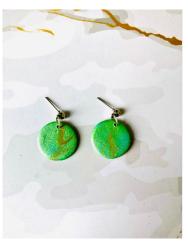

# **Polymer Clay Earrings**

Assorted colours available

**Description:** Small round/Square Shape.

Handmade Polymer Clay Earrings.

Every piece is a unique individual piece, handmade by beneficiaries hence actual product will differ from

the image shown.

Contact: <a href="mailto:szekeat.tang@minds.org.sg">szekeat.tang@minds.org.sg</a>