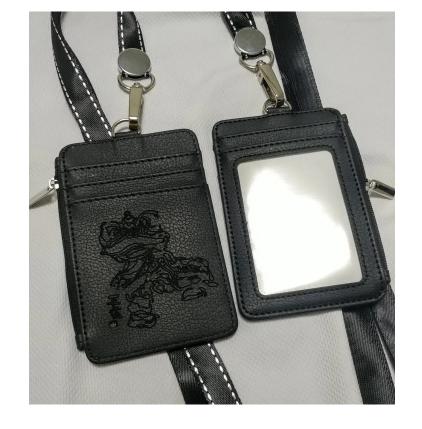

### Vertical Leather Card Holder

**Description:** Oil-tanned

crazy horse leather

**Size** :10.5 cm x 7 cm