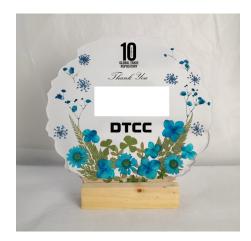

#### Award Plaque with Acrylic Leg (Organic Shape)

Description: Customised design of plaque from a wide variety of flowers, leaves and ink pigment design. Customised Award message with your Company name and logo can be added.

Backing of plaque may be left as transparent or with your choice of colour. Organic shape plaque (6-7mm thick) comes with either acrylic leg or natural timber base.

Size : Dimension of Plaque: Diameter: 20cm organic shape round plaque with either acrylic leg.